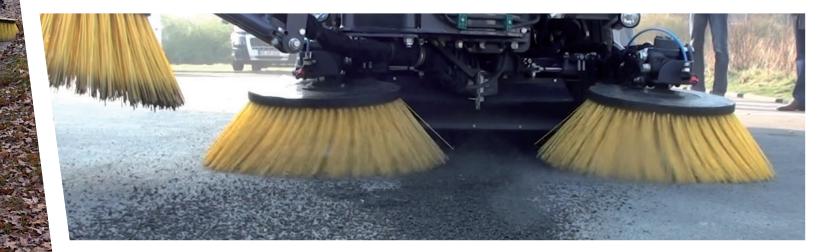

# **Working performance**

The Dulevo 2000 achieves maximum of productivity because of the adjustable working width of the side mounted front brushes. With a patented suction mouth and the powerful suction turbine it can easily collect challenging material such as grit, sand and bulky debris. A large water capacity ensures a long operating autonomy and reduces refilling stops. The performance can be increased further with the optional water recycling system.