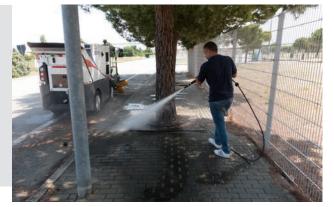

## Concept

This is a truly New design with innovative and powerful construction, created for a range of modern sweeping applications. The Dulevo 2000 is the perfect compact sweeper for all seasons. Incorporating the latest technology, using high-quality components to ensure it meets the operational demands of customers. It has been designed for cleaning roads, cycle paths and pedestrian areas, yet the Dulevo 2000 is also particularly suitable for applications such as multi-storey car parks because of its highly compact dimensions and enhanced manoeuvrability.

# **Working performance**

The Dulevo 2000 achieves maximum of productivity because of the adjustable working width of the side mounted front brushes. With a patented suction mouth and the powerful suction turbine it can easily collect challenging material such as grit, sand and bulky debris. A large water capacity ensures a long operating autonomy and reduces refilling stops. The performance can be increased further with the optional water recycling system.