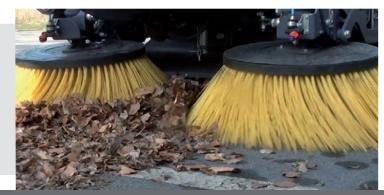

# **Working performance**

The Dulevo 2000 achieves maximum of productivity because of the adjustable working width of the side mounted front brushes. With a patented suction mouth and the powerful suction turbine it can easily collect challenging material such as grit, sand and bulky debris. A large water capacity ensures a long operating autonomy and reduces refilling stops. The performance can be increased further with the optional water recycling system.