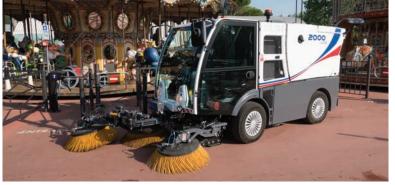

## Concept

This is a truly New design with innovative and powerful construction, created for a range of modern sweeping applications. The Dulevo 2000 is the perfect compact sweeper for all seasons. Incorporating the latest technology, using high-quality components to ensure it meets the operational demands of customers. It has been designed for cleaning roads, cycle paths and pedestrian areas, yet the Dulevo 2000 is also particularly suitable for applications such as multi-storey car parks because of its highly compact dimensions and enhanced manoeuvrability.

# **Working performance**

The Dulevo 2000 achieves maximum of productivity because of the adjustable working width of the side mounted front brushes. With a patented suction mouth and the powerful suction turbine it can easily collect challenging material such as grit, sand and bulky debris. A large water capacity ensures a long operating autonomy and reduces refilling stops. The performance can be increased further with the optional water recycling system.