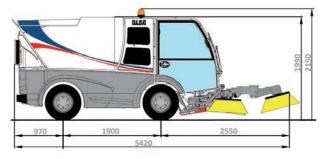

| TECHNICAL DATA           |      | 2000        |
|--------------------------|------|-------------|
| Variable sweeping width  | mm   | 1800 - 3200 |
| - With third brush       | mm   | 3400        |
| Waste container capacity | m³   | 2,38        |
| Dumping height           | mm   | 1500        |
| Seats in the cabin       | Nr   | 2           |
| Cleaning performance     | m²/h | 40800       |
| Maximum speed            | Km/h | 40          |
| Engine Brand             |      | VM          |
| Fuel                     |      | DIESEL      |