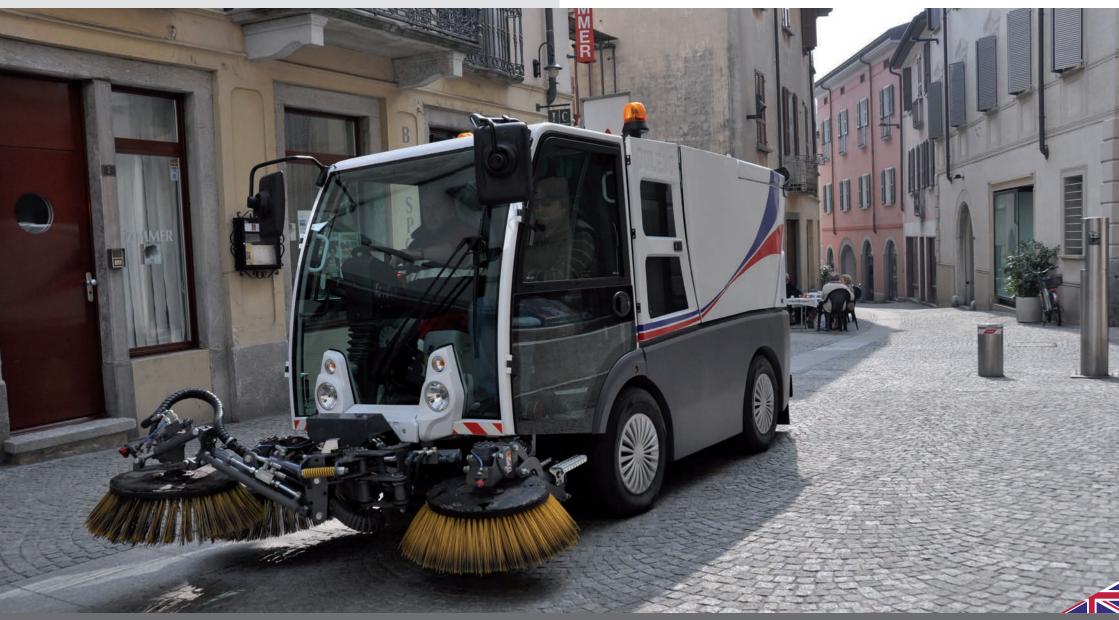

## Concept

This is a truly New design with innovative and powerful construction, created for a range of modern sweeping applications. The Dulevo 2000 is the perfect compact sweeper for all seasons. Incorporating the latest technology, using high-quality components to ensure it meets the operational demands of customers. It has been designed for cleaning roads, cycle paths and pedestrian areas, yet the Dulevo 2000 is also particularly suitable for applications such as multi-storey car parks because of its highly compact dimensions and enhanced manoeuvrability.

#### Comfort

In addition to the application requirements, operational ergonomics and comfort are our priority.

The largest tire diameter in its class, stronger axles, comfortable suspension and ideal weight distribution ensure balanced and safe operation by the driver. The powerful hydrostatic transmission enables sweeping operation in difficult conditions and on high gradients. The power assisted permanent 4 wheel steering makes light work of complex manoeuvres.

# **Working performance**

The Dulevo 2000 achieves maximum of productivity because of the adjustable working width of the side mounted front brushes. With a patented suction mouth and the powerful suction turbine it can easily collect challenging material such as grit, sand and bulky debris. A large water capacity ensures a long operating autonomy and reduces refilling stops. The performance can be increased further with the optional water recycling system.