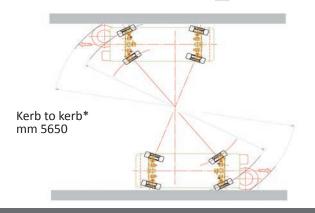

#### Comfort

In addition to the application requirements, operational ergonomics and comfort are our priority.

The largest tire diameter in its class, stronger axles, comfortable suspension and ideal weight distribution ensure balanced and safe operation by the driver. The powerful hydrostatic transmission enables sweeping operation in difficult conditions and on high gradients. The power assisted permanent 4 wheel steering makes light work of complex manoeuvres.

The 2000 is equipped with an innovative rear-steering blocking system.