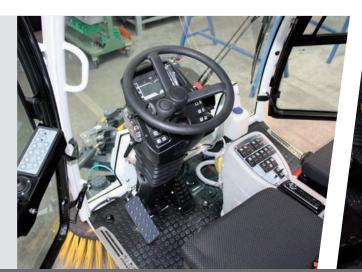

# **Operations**

The steering column is widely adjustable to suit different sizes of operator. The Dulevo 2000 has a centrally located and easy to read main control panel, which is simple to use and understand with real switches and buttons. The front brush units are controlled by joysticks positioned on the drivers door arm rest.

### Cabin

The symmetrically arranged full two-seater cabin of the Dulevo 2000 has been carefully developed for a compact sweeping machine. Additional noise reducing insulation and cabin suspension protects the operator from noise emissions and vibrations. The generous interior space of the cabin makes this sweeping machine an extremely comfortable workplace. Large window surfaces of the cabin allow an unobstructed panoramic view of the working area. Standard equipment includes; heated mirrors, Air conditioning and 12v charging socket for mobile devises.