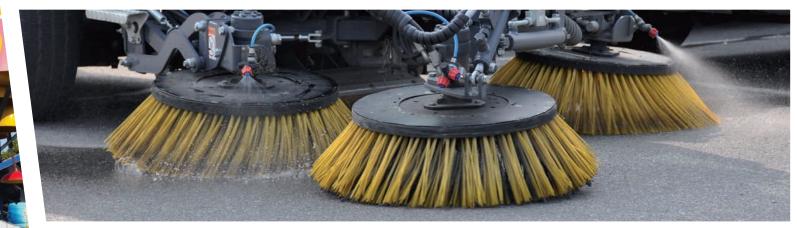

# **Working performance**

The Dulevo 2000 achieves maximum of productivity because of the adjustable working width of the side mounted front brushes. With a patented suction mouth and the powerful suction turbine it can easily collect challenging material such as grit, sand and bulky debris. A large water capacity ensures a long operating autonomy and reduces refilling stops. The performance can be increased further with the optional water recycling system.