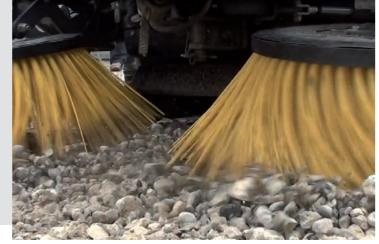

# **Working performance**

The Dulevo 2000 achieves maximum of productivity because of the adjustable working width of the side mounted front brushes. With a patented suction mouth and the powerful suction turbine it can easily collect challenging material such as grit, sand and bulky debris. A large water capacity ensures a long operating autonomy and reduces refilling stops. The performance can be increased further with the optional water recycling system.