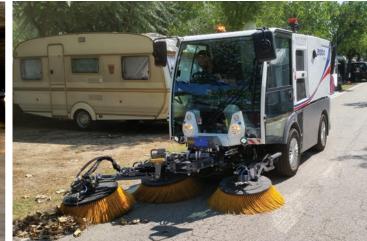

# **Working performance**

The Dulevo 2000 achieves maximum of productivity because of the adjustable working width of the side mounted front brushes. With a patented suction mouth and the powerful suction turbine it can easily collect challenging material such as grit, sand and bulky debris. A large water capacity ensures a long operating autonomy and reduces refilling stops. The performance can be increased further with the optional water recycling system.