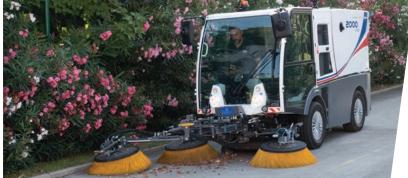

# **Working performance**

The Dulevo 2000 achieves maximum of productivity because of the adjustable working width of the side mounted front brushes. With a patented suction mouth and the powerful suction turbine it can easily collect challenging material such as grit, sand and bulky debris. A large water capacity ensures a long operating autonomy and reduces refilling stops. The performance can be increased further with the optional water recycling system.

# **Left Hand Drive**

The Dulevo 2000 is also available in a left hand drive version with all controls moved to suit the left hand operating position.

The optional 180-degree full motion large 3rd front brush is a special tool designed for greater reach when sweeping into corners, gutters and for increasing the sweeping path. The Dulevo 2000 is fitted as standard with a cabin floor sweeping window which gives the operator an excellent view of the activity at the suction mouth, however, an optional additional camera and suction mouth working light mounted below the cabin are available, these can further improve the operators view of what is happening during the sweeping operation.