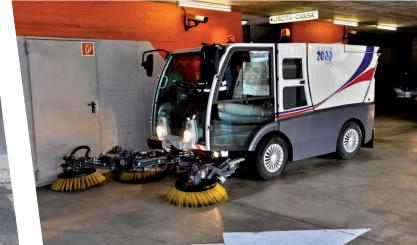

### **Access & Service**

A strong, modular structure with our unique forward tilting cabin and easily removable side-mounted water tanks simplifies access to important components for service and maintenance.