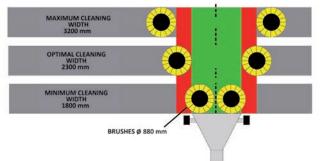

# **Working performance**

The Dulevo 2000 achieves maximum of productivity because of the adjustable working width of the side mounted front brushes. With a patented suction mouth and the powerful suction turbine it can easily collect challenging material such as grit, sand and bulky debris. A large water capacity ensures a long operating autonomy and reduces refilling stops. The performance can be increased further with the optional water recycling system.

| TECHNICAL DATA           |      | 2000        |
|--------------------------|------|-------------|
| Variable sweeping width  | mm   | 1800 - 3200 |
| - With third brush       | mm   | 3400        |
| Waste container capacity | m³   | 2,38        |
| Dumping height           | mm   | 1500        |
| Seats in the cabin       | Nr   | 2           |
| Cleaning performance     | m²/h | 40800       |
| Maximum speed            | Km/h | 40          |
| Engine Brand             |      | VM          |
| Fuel                     |      | DIESEL      |