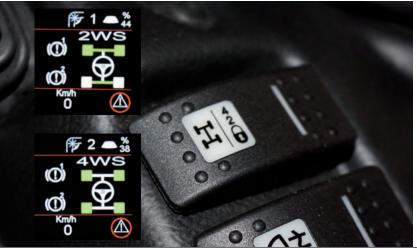

#### Comfort

In addition to the application requirements, operational ergonomics and comfort are our priority.

The largest tire diameter in its class, stronger axles, comfortable suspension and ideal weight distribution ensure balanced and safe operation by the driver. The powerful hydrostatic transmission enables sweeping operation in difficult conditions and on high gradients. The power assisted permanent 4 wheel steering makes light work of complex manoeuvres.

The 2000 is equipped with an innovative rear-steering blocking system.