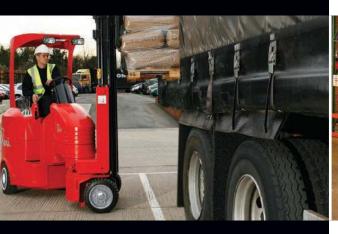

# Create up to 30% more warehouse capacity

Flexi AC 1000 works in just 1642mm (EURO) or 1762 (ISO) aisles to BITA GN9 (FEM) standards. Handles Euro Alliance pallets in 2m aisle to DNN 15185 standard.

## **Stacking performance**

Unique 1000mm wide chassis and "Artic" 220° over rotate feature allow block stacking of pallets and drive in rack operation.