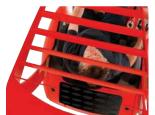

#### **'HIVIS' OVERHEAD GUARD**

The unique 'Hi Vis' twin post safety guard combines maximum visibility and overhead protection for the operator.