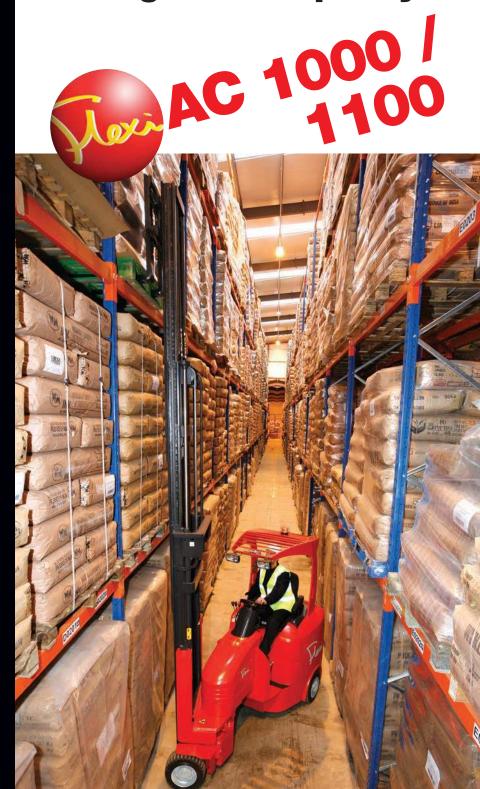

## Lift heights to 8.5 metres

Designed to bring Flexi articulated space saving and handling efficiency to users of all popular pallet types.

# Create up to 30% more warehouse capacity

Flexi AC 1000 works in just 1642mm (EURO) or 1762 (ISO) aisles to BITA GN9 (FEM) standards. Handles Euro Alliance pallets in 2m aisle to DNN 15185 standard.