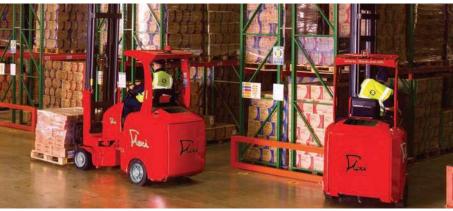

## **Stacking performance**

Unique 1000mm wide chassis and "Artic" 220° over rotate feature allow block stacking of pallets and drive in rack operation.

#### **AC 1000 STANDARD FEATURES**

- 220° Articulation
- 'True Radius' safe turning
- Ultra narrow chassis
- CCTV / LCD system option