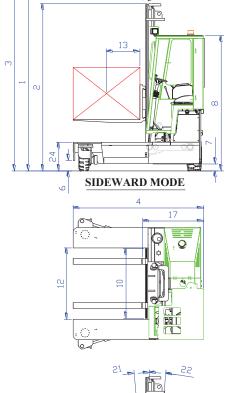

LIFTING INNOVATION

C2500 - C3000

The multi-directional forklift designed for the safe, space saving and productive handling of long and bulky loads.

| REF. | DESCRIPTION                                             | C2500                  | C3000  |
|------|---------------------------------------------------------|------------------------|--------|
| 1a   | Standard Lift Height                                    | 4040 mm                |        |
| 1b   | Free Lift Height                                        | 0mm                    |        |
| 2    | Height Mast Closed                                      | 2655mm                 |        |
| 3    | Max. (Mast Raised)                                      | 4760mm                 |        |
| 4    | Overall Length                                          | 1900mm                 | 2250mm |
| 5    | Mast Travel                                             | 850mm                  | 1200mm |
| 6    | Ground Clearance Under Mast                             | 150mm                  |        |
| 7    | Ground Clearance to Wheelbase Centre                    | 135mm                  |        |
| 8    | Height Over Cab or of Overhead Guard                    | 2345mm                 |        |
| 9    | Width                                                   | 1930mm                 |        |
| 10   | Outside Spread of Fork Arms                             | 1200mm                 |        |
| 11   | Track Front                                             | 1730mm                 |        |
| 12   | Frame Opening                                           | 1230mm                 |        |
| 13   | Load Centre Distance                                    | 600mm                  |        |
| 14   | Overhang Front                                          | 205mm                  |        |
| 15   | Wheel Base                                              | 1528mm                 | 1878mm |
| 16   | Overhang Back                                           | 167mm                  |        |
| 17   | Length from Face of Fork                                | 1100mm                 |        |
| 18   | Approach Angle                                          | 45°                    |        |
| 19   | Ramp Angle                                              | 17°                    |        |
| 20   | Departure Angle                                         | 45°                    |        |
| 21   | Forward Tilt                                            | 2°                     |        |
| 22   | Backward Tilt                                           | 4°                     |        |
| 23   | Minimum Outside Radius                                  | 1905mm                 | 2200mm |
| 24   | Platform Height                                         | 495mm                  |        |
| 25   | Platform Length                                         | 800mm                  | 1150mm |
| Α    | Capacity                                                | 2500kg                 | 3000kg |
| В    | Unladen Weight                                          | 4500kg                 | 4900kg |
| С    | Maximum Ground Speed                                    | 14km/h                 |        |
| D    | Gradeability                                            | 10%                    |        |
| Е    | Kubota V1505-T Diesel / 2.2 ltr Toyota 4Y<br>Engine LPG | 32kW/ 42kW             |        |
| F    | Electrics                                               | 12 Volt                |        |
| G    | Fork Sections 50mm x 150mm x                            | 800mm                  | 1150mm |
| Н    | 200/50 x 10 Front Tyre                                  | OD 406mm / Width 178mm |        |
| 1    | 23 x 10-12 Rear Tyre                                    | OD 580mm / Width 240mm |        |
| J    | Standard Colour                                         | Green and Grey         |        |
| K    | Suspension Seat                                         | KAB Model 211          |        |