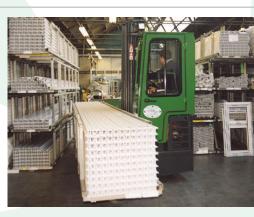

LIFTING INNOVATION

C2500 - C3000

The multi-directional forklift designed for the safe, space saving and productive handling of long and bulky loads.

| REF. | DESCRIPTION                                             | C2500                  | C3000  |
|------|---------------------------------------------------------|------------------------|--------|
| 1a   | Standard Lift Height                                    | 4040 mm                |        |
| 1b   | Free Lift Height                                        | 0mm                    |        |
| 2    | Height Mast Closed                                      | 2655mm                 |        |
| 3    | Max. (Mast Raised)                                      | 4760mm                 |        |
| 4    | Overall Length                                          | 1900mm                 | 2250mm |
| 5    | Mast Travel                                             | 850mm                  | 1200mm |
| 6    | Ground Clearance Under Mast                             | 150mm                  |        |
| 7    | Ground Clearance to Wheelbase Centre                    | 135mm                  |        |
| 8    | Height Over Cab or of Overhead Guard                    | 2345mm                 |        |
| 9    | Width                                                   | 1930mm                 |        |
| 10   | Outside Spread of Fork Arms                             | 1200mm                 |        |
| 11   | Track Front                                             | 1730mm                 |        |
| 12   | Frame Opening                                           | 1230mm                 |        |
| 13   | Load Centre Distance                                    | 600mm                  |        |
| 14   | Overhang Front                                          | 205mm                  |        |
| 15   | Wheel Base                                              | 1528mm                 | 1878mm |
| 16   | Overhang Back                                           | 167mm                  |        |
| 17   | Length from Face of Fork                                | 1100mm                 |        |
| 18   | Approach Angle                                          | 45°                    |        |
| 19   | Ramp Angle                                              | 17°                    |        |
| 20   | Departure Angle                                         | 45°                    |        |
| 21   | Forward Tilt                                            | 2°                     |        |
| 22   | Backward Tilt                                           | 4°                     |        |
| 23   | Minimum Outside Radius                                  | 1905mm                 | 2200mm |
| 24   | Platform Height                                         | 495mm                  |        |
| 25   | Platform Length                                         | 800mm                  | 1150mm |
| Α    | Capacity                                                | 2500kg                 | 3000kg |
| В    | Unladen Weight                                          | 4500kg                 | 4900kg |
| С    | Maximum Ground Speed                                    | 14km/h                 |        |
| D    | Gradeability                                            | 10%                    |        |
| Е    | Kubota V1505-T Diesel / 2.2 ltr Toyota 4Y<br>Engine LPG | 32kW/ 42kW             |        |
| F    | Electrics                                               | 12 Volt                |        |
| G    | Fork Sections 50mm x 150mm x                            | 800mm                  | 1150mm |
| Н    | 200/50 x 10 Front Tyre                                  | OD 406mm / Width 178mm |        |
| 1    | 23 x 10-12 Rear Tyre                                    | OD 580mm / Width 240mm |        |
| J    | Standard Colour                                         | Green and Grey         |        |
| K    | Suspension Seat                                         | KAB Model 211          |        |