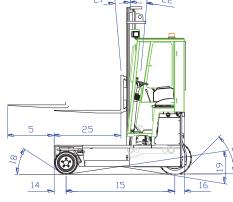

LIFTING INNOVATION

C2500 - C3000

The multi-directional forklift designed for the safe, space saving and productive handling of long and bulky loads.

| REF. | DESCRIPTION                                             | C2500                  | C3000  |
|------|---------------------------------------------------------|------------------------|--------|
| 1a   | Standard Lift Height                                    | 4040 mm                |        |
| 1b   | Free Lift Height                                        | 0mm                    |        |
| 2    | Height Mast Closed                                      | 2655mm                 |        |
| 3    | Max. (Mast Raised)                                      | 4760mm                 |        |
| 4    | Overall Length                                          | 1900mm                 | 2250mm |
| 5    | Mast Travel                                             | 850mm                  | 1200mm |
| 6    | Ground Clearance Under Mast                             | 150mm                  |        |
| 7    | Ground Clearance to Wheelbase Centre                    | 135mm                  |        |
| 8    | Height Over Cab or of Overhead Guard                    | 2345mm                 |        |
| 9    | Width                                                   | 1930mm                 |        |
| 10   | Outside Spread of Fork Arms                             | 1200mm                 |        |
| 11   | Track Front                                             | 1730mm                 |        |
| 12   | Frame Opening                                           | 1230mm                 |        |
| 13   | Load Centre Distance                                    | 600mm                  |        |
| 14   | Overhang Front                                          | 205mm                  |        |
| 15   | Wheel Base                                              | 1528mm                 | 1878mm |
| 16   | Overhang Back                                           | 167mm                  |        |
| 17   | Length from Face of Fork                                | 1100mm                 |        |
| 18   | Approach Angle                                          | 45°                    |        |
| 19   | Ramp Angle                                              | 17°                    |        |
| 20   | Departure Angle                                         | 45°                    |        |
| 21   | Forward Tilt                                            | 2°                     |        |
| 22   | Backward Tilt                                           | 4°                     |        |
| 23   | Minimum Outside Radius                                  | 1905mm                 | 2200mm |
| 24   | Platform Height                                         | 495mm                  |        |
| 25   | Platform Length                                         | 800mm                  | 1150mm |
| Α    | Capacity                                                | 2500kg                 | 3000kg |
| В    | Unladen Weight                                          | 4500kg                 | 4900kg |
| С    | Maximum Ground Speed                                    | 14km/h                 |        |
| D    | Gradeability                                            | 10%                    |        |
| Е    | Kubota V1505-T Diesel / 2.2 ltr Toyota 4Y<br>Engine LPG | 32kW/ 42kW             |        |
| F    | Electrics                                               | 12 Volt                |        |
| G    | Fork Sections 50mm x 150mm x                            | 800mm                  | 1150mm |
| Н    | 200/50 x 10 Front Tyre                                  | OD 406mm / Width 178mm |        |
| 1    | 23 x 10-12 Rear Tyre                                    | OD 580mm / Width 240mm |        |
| J    | Standard Colour                                         | Green and Grey         |        |
| K    | Suspension Seat                                         | KAB Model 211          |        |

## Distributed by:

- Rubber Mounted Cabin
- Multi-Direction Operation
- 3 Wheel Hydrostatic Drive
- Load Sensing Steering
- 4 Way Lever Positioning of Wheels
- Hydraulic Oil Cooler

FRONTAL MODE

Co. Monaghan Ireland +353 47 80500 info@combilift.com