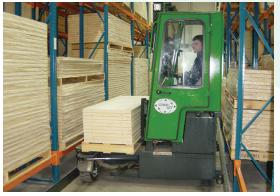

LIFTING INNOVATION

C2500 - C3000

The multi-directional forklift designed for the safe, space saving and productive handling of long and bulky loads.

| REF. | DESCRIPTION                                             | C2500                  | C3000  |
|------|---------------------------------------------------------|------------------------|--------|
| 1a   | Standard Lift Height                                    | 4040 mm                |        |
| 1b   | Free Lift Height                                        | 0mm                    |        |
| 2    | Height Mast Closed                                      | 2655mm                 |        |
| 3    | Max. (Mast Raised)                                      | 4760mm                 |        |
| 4    | Overall Length                                          | 1900mm                 | 2250mm |
| 5    | Mast Travel                                             | 850mm                  | 1200mm |
| 6    | Ground Clearance Under Mast                             | 150mm                  |        |
| 7    | Ground Clearance to Wheelbase Centre                    | 135mm                  |        |
| 8    | Height Over Cab or of Overhead Guard                    | 2345mm                 |        |
| 9    | Width                                                   | 1930mm                 |        |
| 10   | Outside Spread of Fork Arms                             | 1200mm                 |        |
| 11   | Track Front                                             | 1730mm                 |        |
| 12   | Frame Opening                                           | 1230mm                 |        |
| 13   | Load Centre Distance                                    | 600mm                  |        |
| 14   | Overhang Front                                          | 205mm                  |        |
| 15   | Wheel Base                                              | 1528mm                 | 1878mm |
| 16   | Overhang Back                                           | 167mm                  |        |
| 17   | Length from Face of Fork                                | 1100mm                 |        |
| 18   | Approach Angle                                          | 45°                    |        |
| 19   | Ramp Angle                                              | 17°                    |        |
| 20   | Departure Angle                                         | 45°                    |        |
| 21   | Forward Tilt                                            | 2°                     |        |
| 22   | Backward Tilt                                           | 4°                     |        |
| 23   | Minimum Outside Radius                                  | 1905mm                 | 2200mm |
| 24   | Platform Height                                         | 495mm                  |        |
| 25   | Platform Length                                         | 800mm                  | 1150mm |
| Α    | Capacity                                                | 2500kg                 | 3000kg |
| В    | Unladen Weight                                          | 4500kg                 | 4900kg |
| С    | Maximum Ground Speed                                    | 14km/h                 |        |
| D    | Gradeability                                            | 10%                    |        |
| Е    | Kubota V1505-T Diesel / 2.2 ltr Toyota 4Y<br>Engine LPG | 32kW/ 42kW             |        |
| F    | Electrics                                               | 12 Volt                |        |
| G    | Fork Sections 50mm x 150mm x                            | 800mm                  | 1150mm |
| Н    | 200/50 x 10 Front Tyre                                  | OD 406mm / Width 178mm |        |
| 1    | 23 x 10-12 Rear Tyre                                    | OD 580mm / Width 240mm |        |
| J    | Standard Colour                                         | Green and Grey         |        |
| K    | Suspension Seat                                         | KAB Model 211          |        |