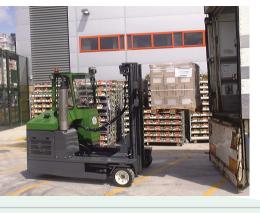

LIFTING INNOVATION

C2500 - C3000

The multi-directional forklift designed for the safe, space saving and productive handling of long and bulky loads.

| REF. | DESCRIPTION                                             | C2500                  | C3000  |
|------|---------------------------------------------------------|------------------------|--------|
| 1a   | Standard Lift Height                                    | 4040 mm                |        |
| 1b   | Free Lift Height                                        | 0mm                    |        |
| 2    | Height Mast Closed                                      | 2655mm                 |        |
| 3    | Max. (Mast Raised)                                      | 4760mm                 |        |
| 4    | Overall Length                                          | 1900mm                 | 2250mm |
| 5    | Mast Travel                                             | 850mm                  | 1200mm |
| 6    | Ground Clearance Under Mast                             | 150mm                  |        |
| 7    | Ground Clearance to Wheelbase Centre                    | 135mm                  |        |
| 8    | Height Over Cab or of Overhead Guard                    | 2345mm                 |        |
| 9    | Width                                                   | 1930mm                 |        |
| 10   | Outside Spread of Fork Arms                             | 1200mm                 |        |
| 11   | Track Front                                             | 1730mm                 |        |
| 12   | Frame Opening                                           | 1230mm                 |        |
| 13   | Load Centre Distance                                    | 600mm                  |        |
| 14   | Overhang Front                                          | 205mm                  |        |
| 15   | Wheel Base                                              | 1528mm                 | 1878mm |
| 16   | Overhang Back                                           | 167mm                  |        |
| 17   | Length from Face of Fork                                | 1100mm                 |        |
| 18   | Approach Angle                                          | 45°                    |        |
| 19   | Ramp Angle                                              | 17°                    |        |
| 20   | Departure Angle                                         | 45°                    |        |
| 21   | Forward Tilt                                            | 2°                     |        |
| 22   | Backward Tilt                                           | 4°                     |        |
| 23   | Minimum Outside Radius                                  | 1905mm                 | 2200mm |
| 24   | Platform Height                                         | 495mm                  |        |
| 25   | Platform Length                                         | 800mm                  | 1150mm |
| Α    | Capacity                                                | 2500kg                 | 3000kg |
| В    | Unladen Weight                                          | 4500kg                 | 4900kg |
| С    | Maximum Ground Speed                                    | 14km/h                 |        |
| D    | Gradeability                                            | 10%                    |        |
| Е    | Kubota V1505-T Diesel / 2.2 ltr Toyota 4Y<br>Engine LPG | 32kW/ 42kW             |        |
| F    | Electrics                                               | 12 Volt                |        |
| G    | Fork Sections 50mm x 150mm x                            | 800mm                  | 1150mm |
| Н    | 200/50 x 10 Front Tyre                                  | OD 406mm / Width 178mm |        |
| 1    | 23 x 10-12 Rear Tyre                                    | OD 580mm / Width 240mm |        |
| J    | Standard Colour                                         | Green and Grey         |        |
| K    | Suspension Seat                                         | KAB Model 211          |        |