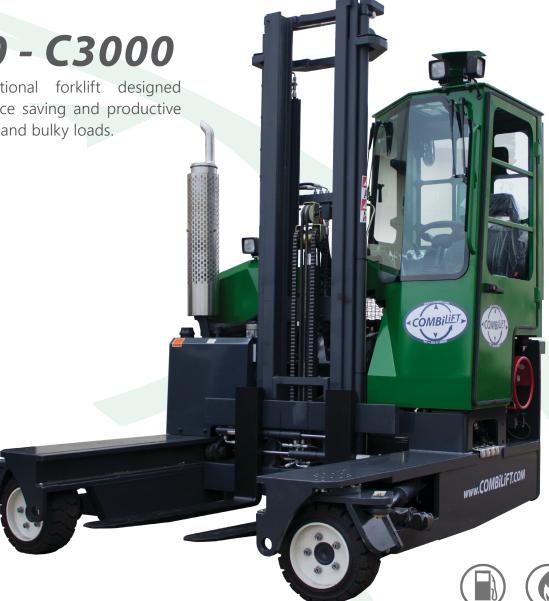

LIFTING INNOVATION

C2500 - C3000

The multi-directional forklift designed for the safe, space saving and productive handling of long and bulky loads.

| REF. | DESCRIPTION                                             | C2500                  | C3000  |
|------|---------------------------------------------------------|------------------------|--------|
| 1a   | Standard Lift Height                                    | 4040 mm                |        |
| 1b   | Free Lift Height                                        | 0mm                    |        |
| 2    | Height Mast Closed                                      | 2655mm                 |        |
| 3    | Max. (Mast Raised)                                      | 4760mm                 |        |
| 4    | Overall Length                                          | 1900mm                 | 2250mm |
| 5    | Mast Travel                                             | 850mm                  | 1200mm |
| 6    | Ground Clearance Under Mast                             | 150mm                  |        |
| 7    | Ground Clearance to Wheelbase Centre                    | 135mm                  |        |
| 8    | Height Over Cab or of Overhead Guard                    | 2345mm                 |        |
| 9    | Width                                                   | 1930mm                 |        |
| 10   | Outside Spread of Fork Arms                             | 1200mm                 |        |
| 11   | Track Front                                             | 1730mm                 |        |
| 12   | Frame Opening                                           | 1230mm                 |        |
| 13   | Load Centre Distance                                    | 600mm                  |        |
| 14   | Overhang Front                                          | 205mm                  |        |
| 15   | Wheel Base                                              | 1528mm                 | 1878mm |
| 16   | Overhang Back                                           | 167mm                  |        |
| 17   | Length from Face of Fork                                | 1100mm                 |        |
| 18   | Approach Angle                                          | 45°                    |        |
| 19   | Ramp Angle                                              | 17°                    |        |
| 20   | Departure Angle                                         | 45°                    |        |
| 21   | Forward Tilt                                            | 2°                     |        |
| 22   | Backward Tilt                                           | 4°                     |        |
| 23   | Minimum Outside Radius                                  | 1905mm                 | 2200mm |
| 24   | Platform Height                                         | 495mm                  |        |
| 25   | Platform Length                                         | 800mm                  | 1150mm |
| Α    | Capacity                                                | 2500kg                 | 3000kg |
| В    | Unladen Weight                                          | 4500kg                 | 4900kg |
| С    | Maximum Ground Speed                                    | 14km/h                 |        |
| D    | Gradeability                                            | 10%                    |        |
| Е    | Kubota V1505-T Diesel / 2.2 ltr Toyota 4Y<br>Engine LPG | 32kW/ 42kW             |        |
| F    | Electrics                                               | 12 Volt                |        |
| G    | Fork Sections 50mm x 150mm x                            | 800mm                  | 1150mm |
| Н    | 200/50 x 10 Front Tyre                                  | OD 406mm / Width 178mm |        |
| 1    | 23 x 10-12 Rear Tyre                                    | OD 580mm / Width 240mm |        |
| J    | Standard Colour                                         | Green and Grey         |        |
| K    | Suspension Seat                                         | KAB Model 211          |        |

## Features Include: