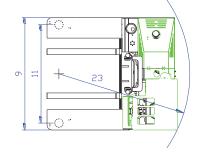

LIFTING INNOVATION

C2500 - C3000

The multi-directional forklift designed for the safe, space saving and productive handling of long and bulky loads.

| REF. | DESCRIPTION                                             | C2500                  | C3000  |
|------|---------------------------------------------------------|------------------------|--------|
| 1a   | Standard Lift Height                                    | 4040 mm                |        |
| 1b   | Free Lift Height                                        | 0mm                    |        |
| 2    | Height Mast Closed                                      | 2655mm                 |        |
| 3    | Max. (Mast Raised)                                      | 4760mm                 |        |
| 4    | Overall Length                                          | 1900mm                 | 2250mm |
| 5    | Mast Travel                                             | 850mm                  | 1200mm |
| 6    | Ground Clearance Under Mast                             | 150mm                  |        |
| 7    | Ground Clearance to Wheelbase Centre                    | 135mm                  |        |
| 8    | Height Over Cab or of Overhead Guard                    | 2345mm                 |        |
| 9    | Width                                                   | 1930mm                 |        |
| 10   | Outside Spread of Fork Arms                             | 1200mm                 |        |
| 11   | Track Front                                             | 1730mm                 |        |
| 12   | Frame Opening                                           | 1230mm                 |        |
| 13   | Load Centre Distance                                    | 600mm                  |        |
| 14   | Overhang Front                                          | 205mm                  |        |
| 15   | Wheel Base                                              | 1528mm                 | 1878mm |
| 16   | Overhang Back                                           | 167mm                  |        |
| 17   | Length from Face of Fork                                | 1100mm                 |        |
| 18   | Approach Angle                                          | 45°                    |        |
| 19   | Ramp Angle                                              | 17°                    |        |
| 20   | Departure Angle                                         | 45°                    |        |
| 21   | Forward Tilt                                            | 2°                     |        |
| 22   | Backward Tilt                                           | 4°                     |        |
| 23   | Minimum Outside Radius                                  | 1905mm                 | 2200mm |
| 24   | Platform Height                                         | 495mm                  |        |
| 25   | Platform Length                                         | 800mm                  | 1150mm |
| Α    | Capacity                                                | 2500kg                 | 3000kg |
| В    | Unladen Weight                                          | 4500kg                 | 4900kg |
| С    | Maximum Ground Speed                                    | 14km/h                 |        |
| D    | Gradeability                                            | 10%                    |        |
| Е    | Kubota V1505-T Diesel / 2.2 ltr Toyota 4Y<br>Engine LPG | 32kW/ 42kW             |        |
| F    | Electrics                                               | 12 Volt                |        |
| G    | Fork Sections 50mm x 150mm x                            | 800mm                  | 1150mm |
| Н    | 200/50 x 10 Front Tyre                                  | OD 406mm / Width 178mm |        |
| 1    | 23 x 10-12 Rear Tyre                                    | OD 580mm / Width 240mm |        |
| J    | Standard Colour                                         | Green and Grey         |        |
| K    | Suspension Seat                                         | KAB Model 211          |        |